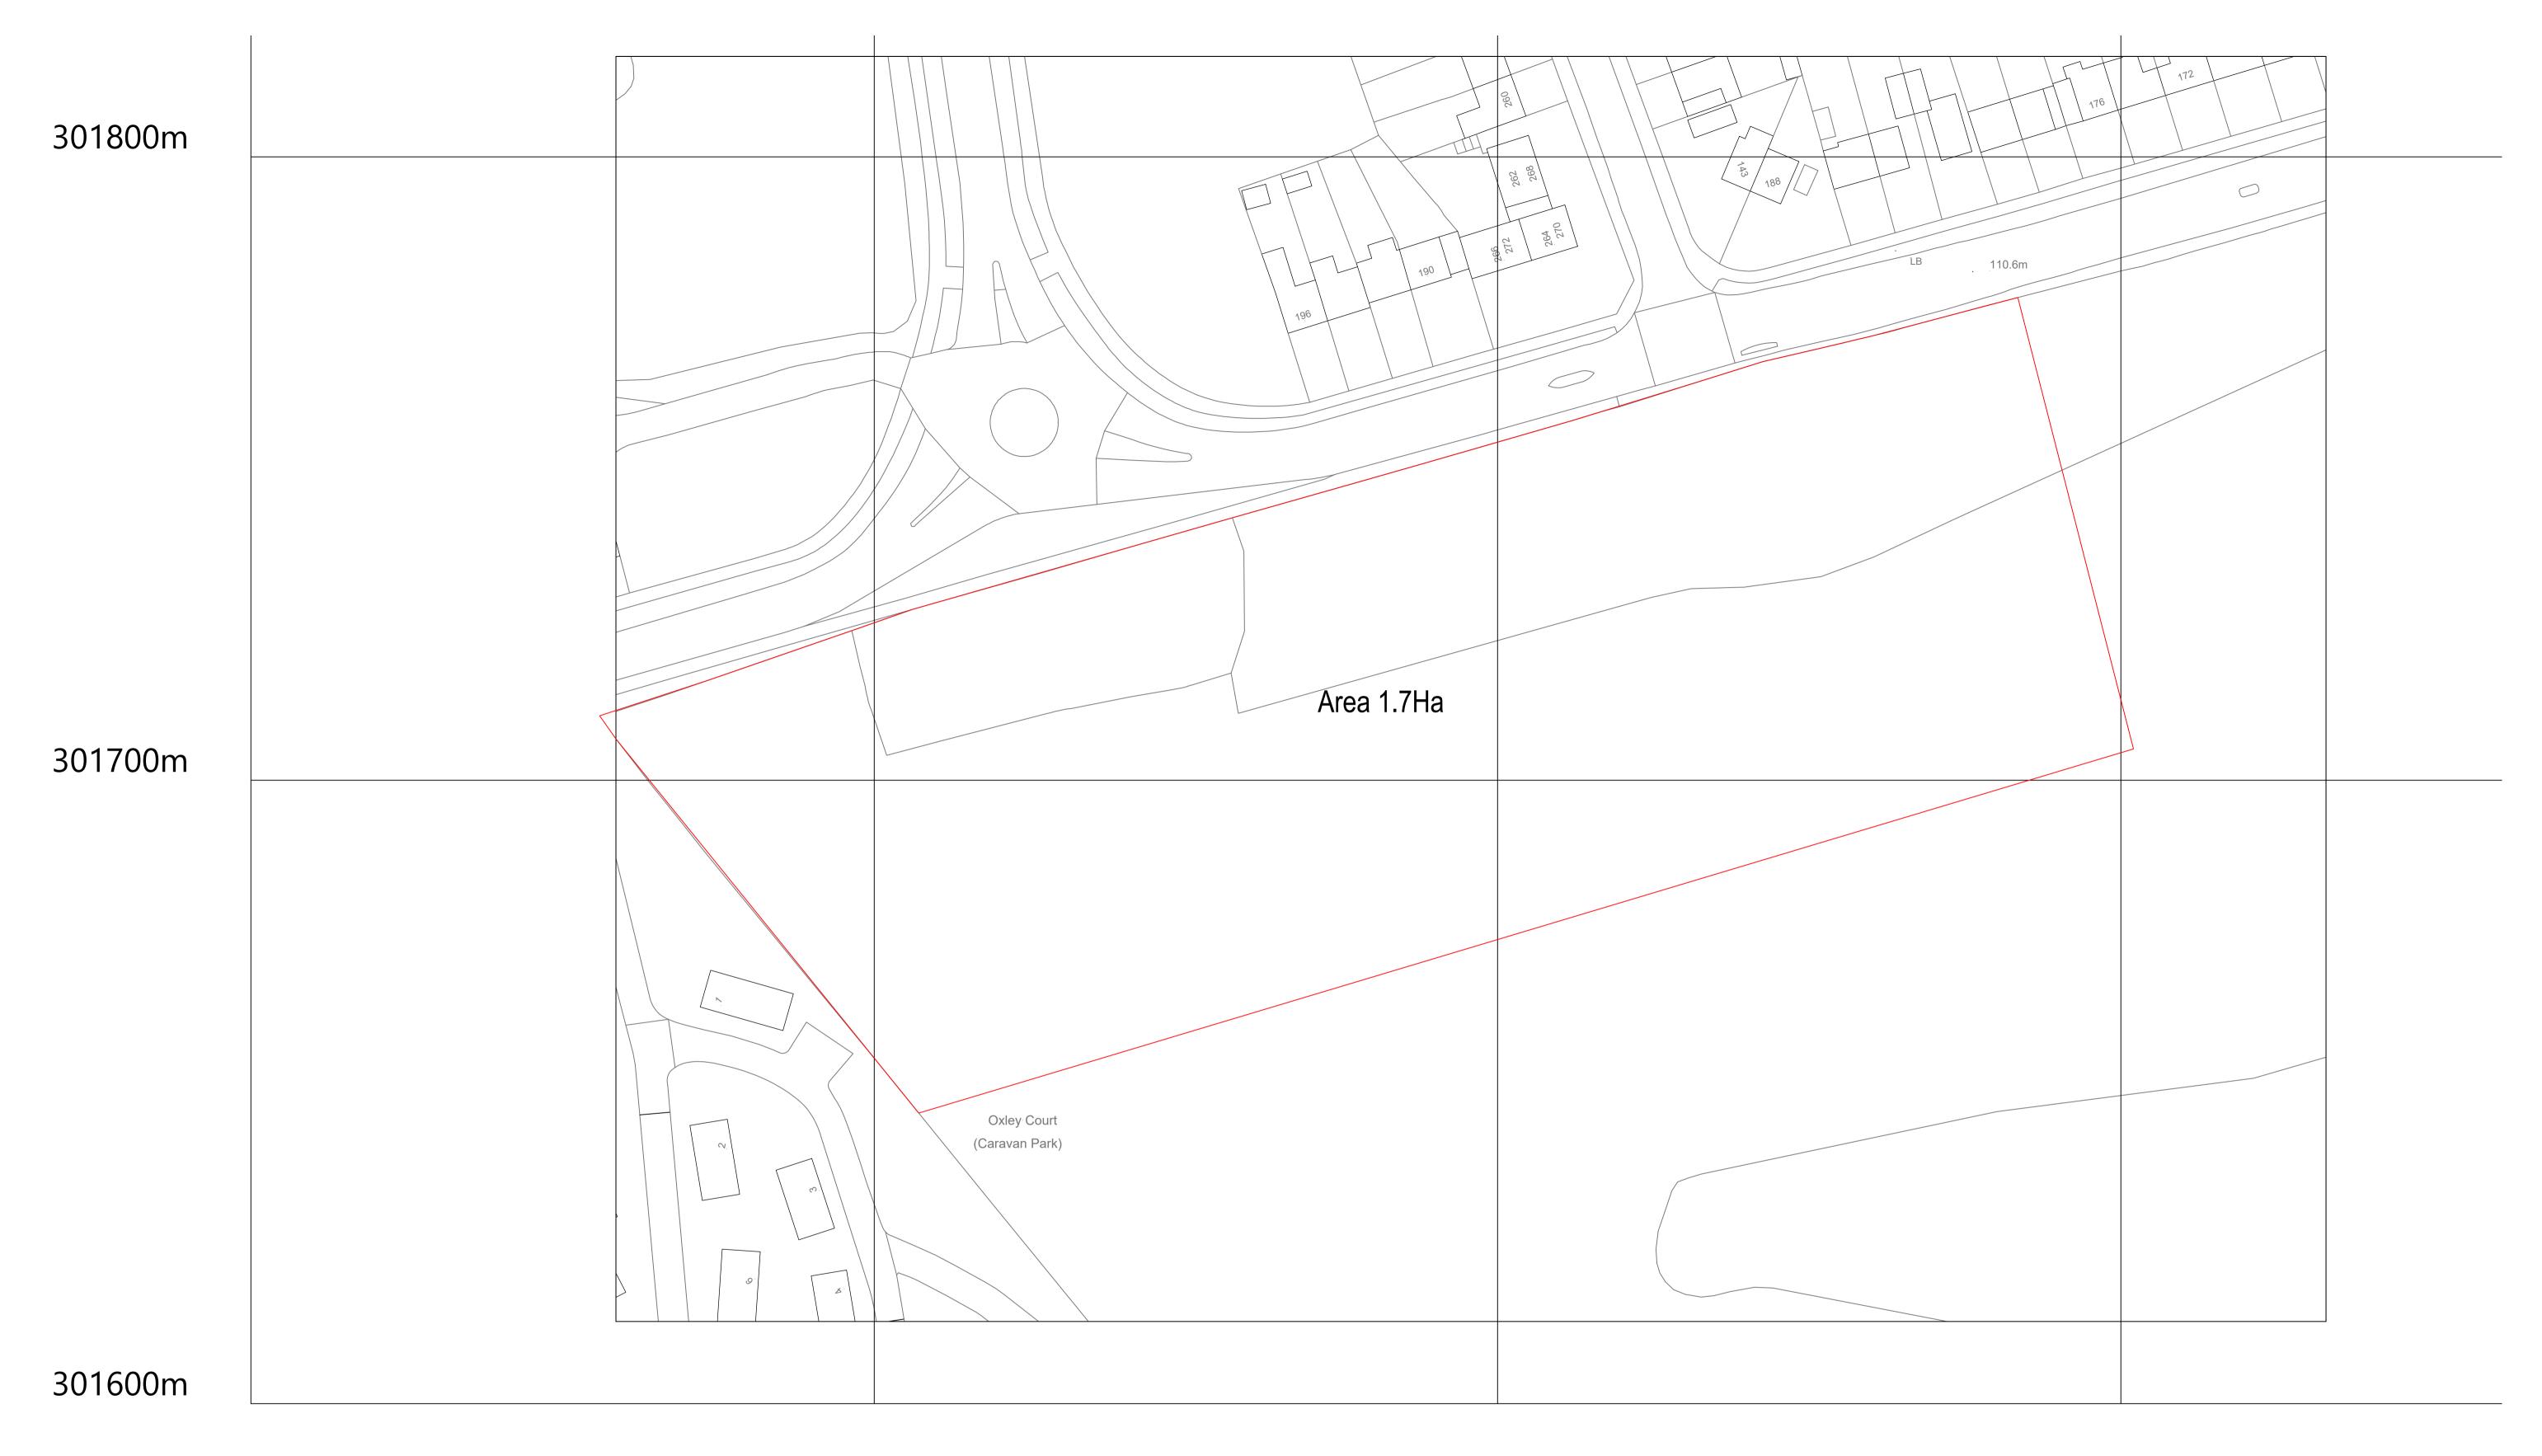

## 390500m

| Rev.        | Date                                                                                                                                                                | e Descrip                              | otion   |                          |         |                                                               | Status           |
|-------------|---------------------------------------------------------------------------------------------------------------------------------------------------------------------|----------------------------------------|---------|--------------------------|---------|---------------------------------------------------------------|------------------|
|             |                                                                                                                                                                     |                                        | _       | Drawn<br>AR<br>Checked   | Client  | Mr David Poyner                                               | B of Q<br>Tender |
|             | ARCHITECTURE<br>The Creative Industries Centre,<br>Wolverhampton Science Park,<br>Glaisher Drive, Wolverhampton. WV10 9TG,<br>Tel - 01902 717782 Fax - 01902 717783 |                                        |         | JT<br>Scale<br>1:1250@A1 | rojec   | New Golf Clubhouse, Oxley Park Golf<br>Course, Wolverhampton. | Construction     |
| Date<br>Nov |                                                                                                                                                                     | - studio@thorneard<br>Job No.<br>18143 | Drg No. | Rev.                     | Drawing | Proposed Block Plan                                           | As Built         |