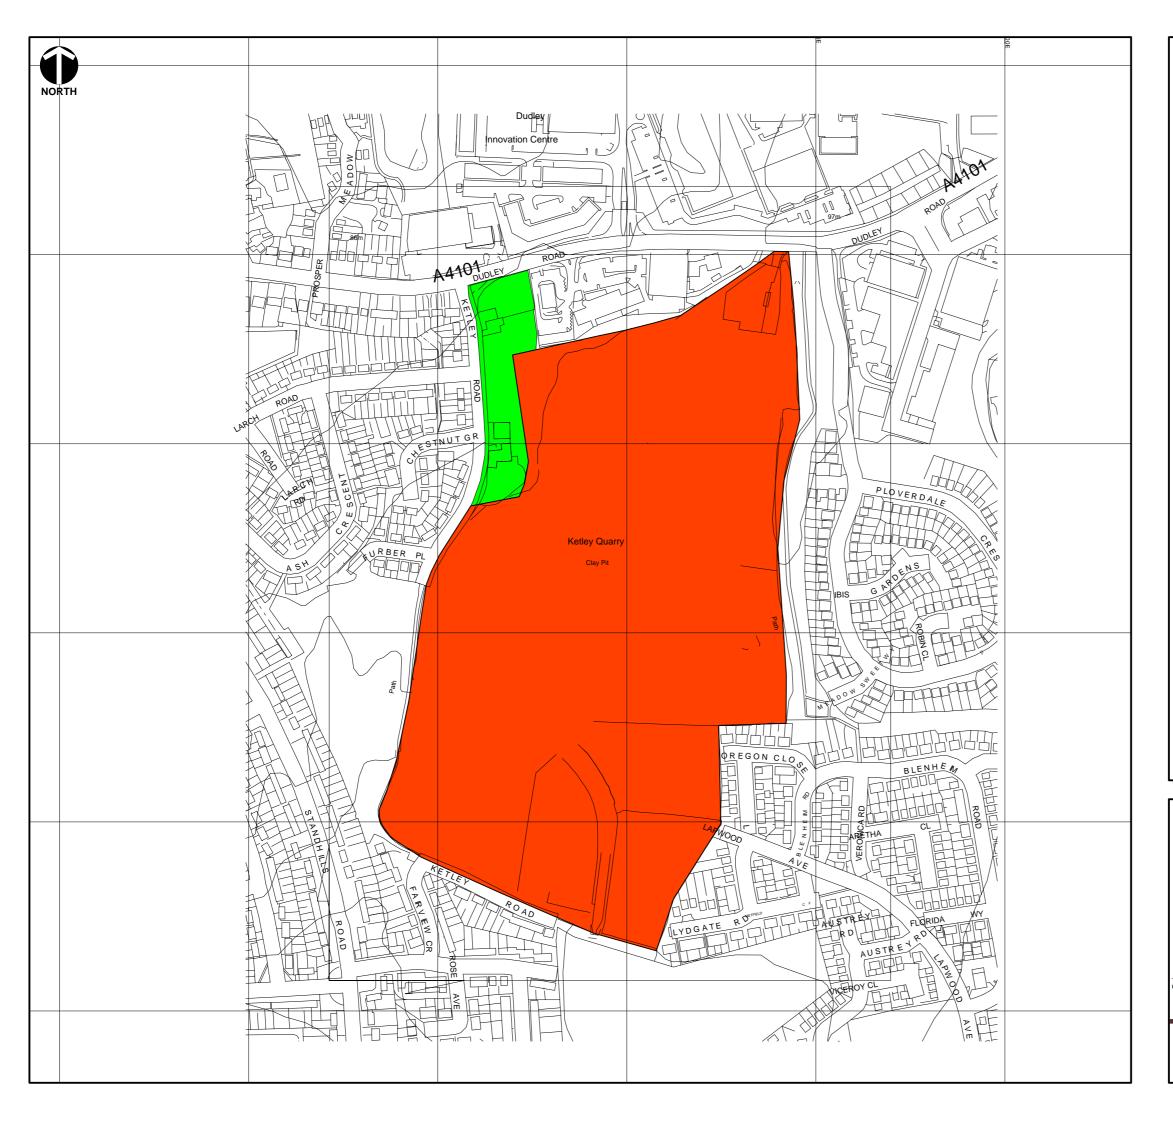

## Key

Ketley Quarry site area 24 as noted in the 2018 Review of the Black Country Core Strategy (web based reference source)

Former site area of Ketley Farm and proposed as an extension to area of proposed housing and associated uses

## **HUMO DEVELOPMENTS LTD.**

Origin Date:

Oct. 2018

Project:

2018 Review of Black Country Core Strategy Public Consultation Stage

Title:

Ketley Farm site Adjacent to Ketley Quarry (site 24)

 CAD Ref:
 Version:
 Drawn by:
 Scale @ A3