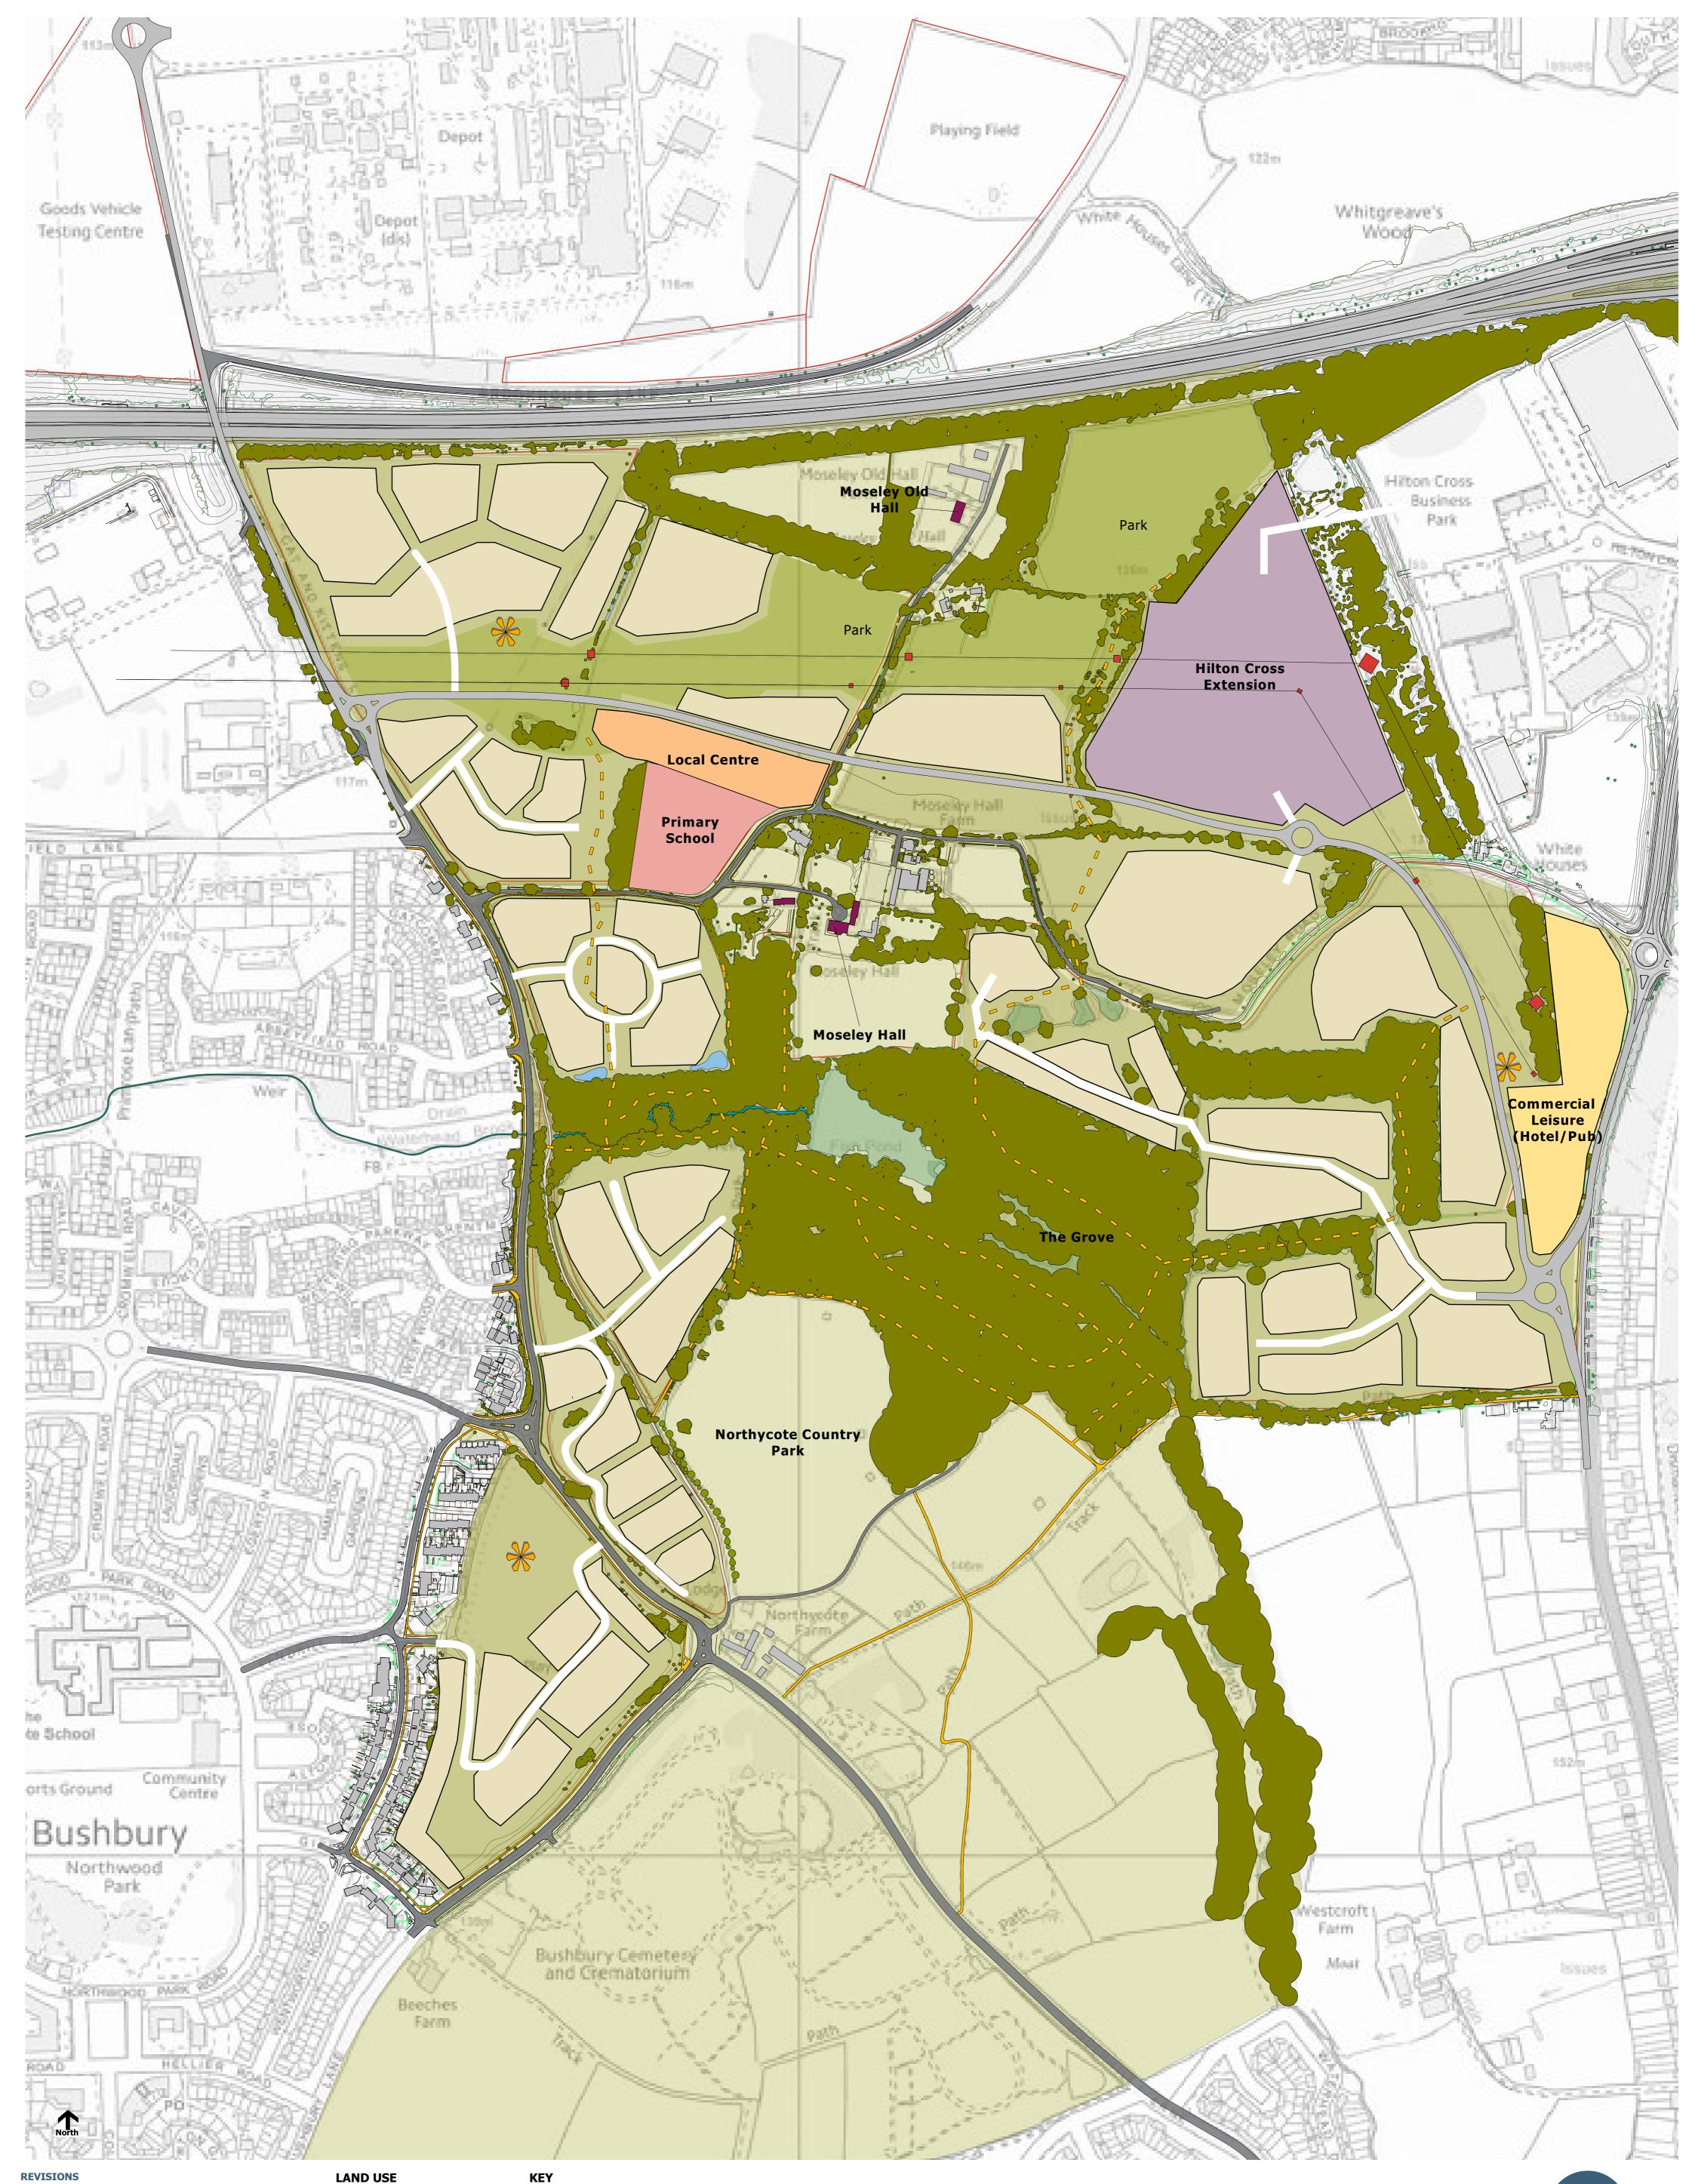

| LAND USE                                 |  |
|------------------------------------------|--|
| Residential = 38Ha (1000-1350 dwellings) |  |
| Local Centre = 1.2Ha                     |  |

Hilton Cross Extension = 7Ha

Commercial = 2.5Ha

Primary School = 1.3Ha

| North Wolverhampton Sustainable<br>Urban Extension<br>Concept Masterplan |             |                     |  |  |  |
|--------------------------------------------------------------------------|-------------|---------------------|--|--|--|
| DATE: 08.09.2017                                                         |             | SCALE: 1: 3000 @ A1 |  |  |  |
| DRAWN BY / REVIEWED BY: VMc / LW                                         |             |                     |  |  |  |
| PROJECT NO:                                                              | DRAWING NO: | REVISION:           |  |  |  |
| HG2716                                                                   | SP-02       | D                   |  |  |  |