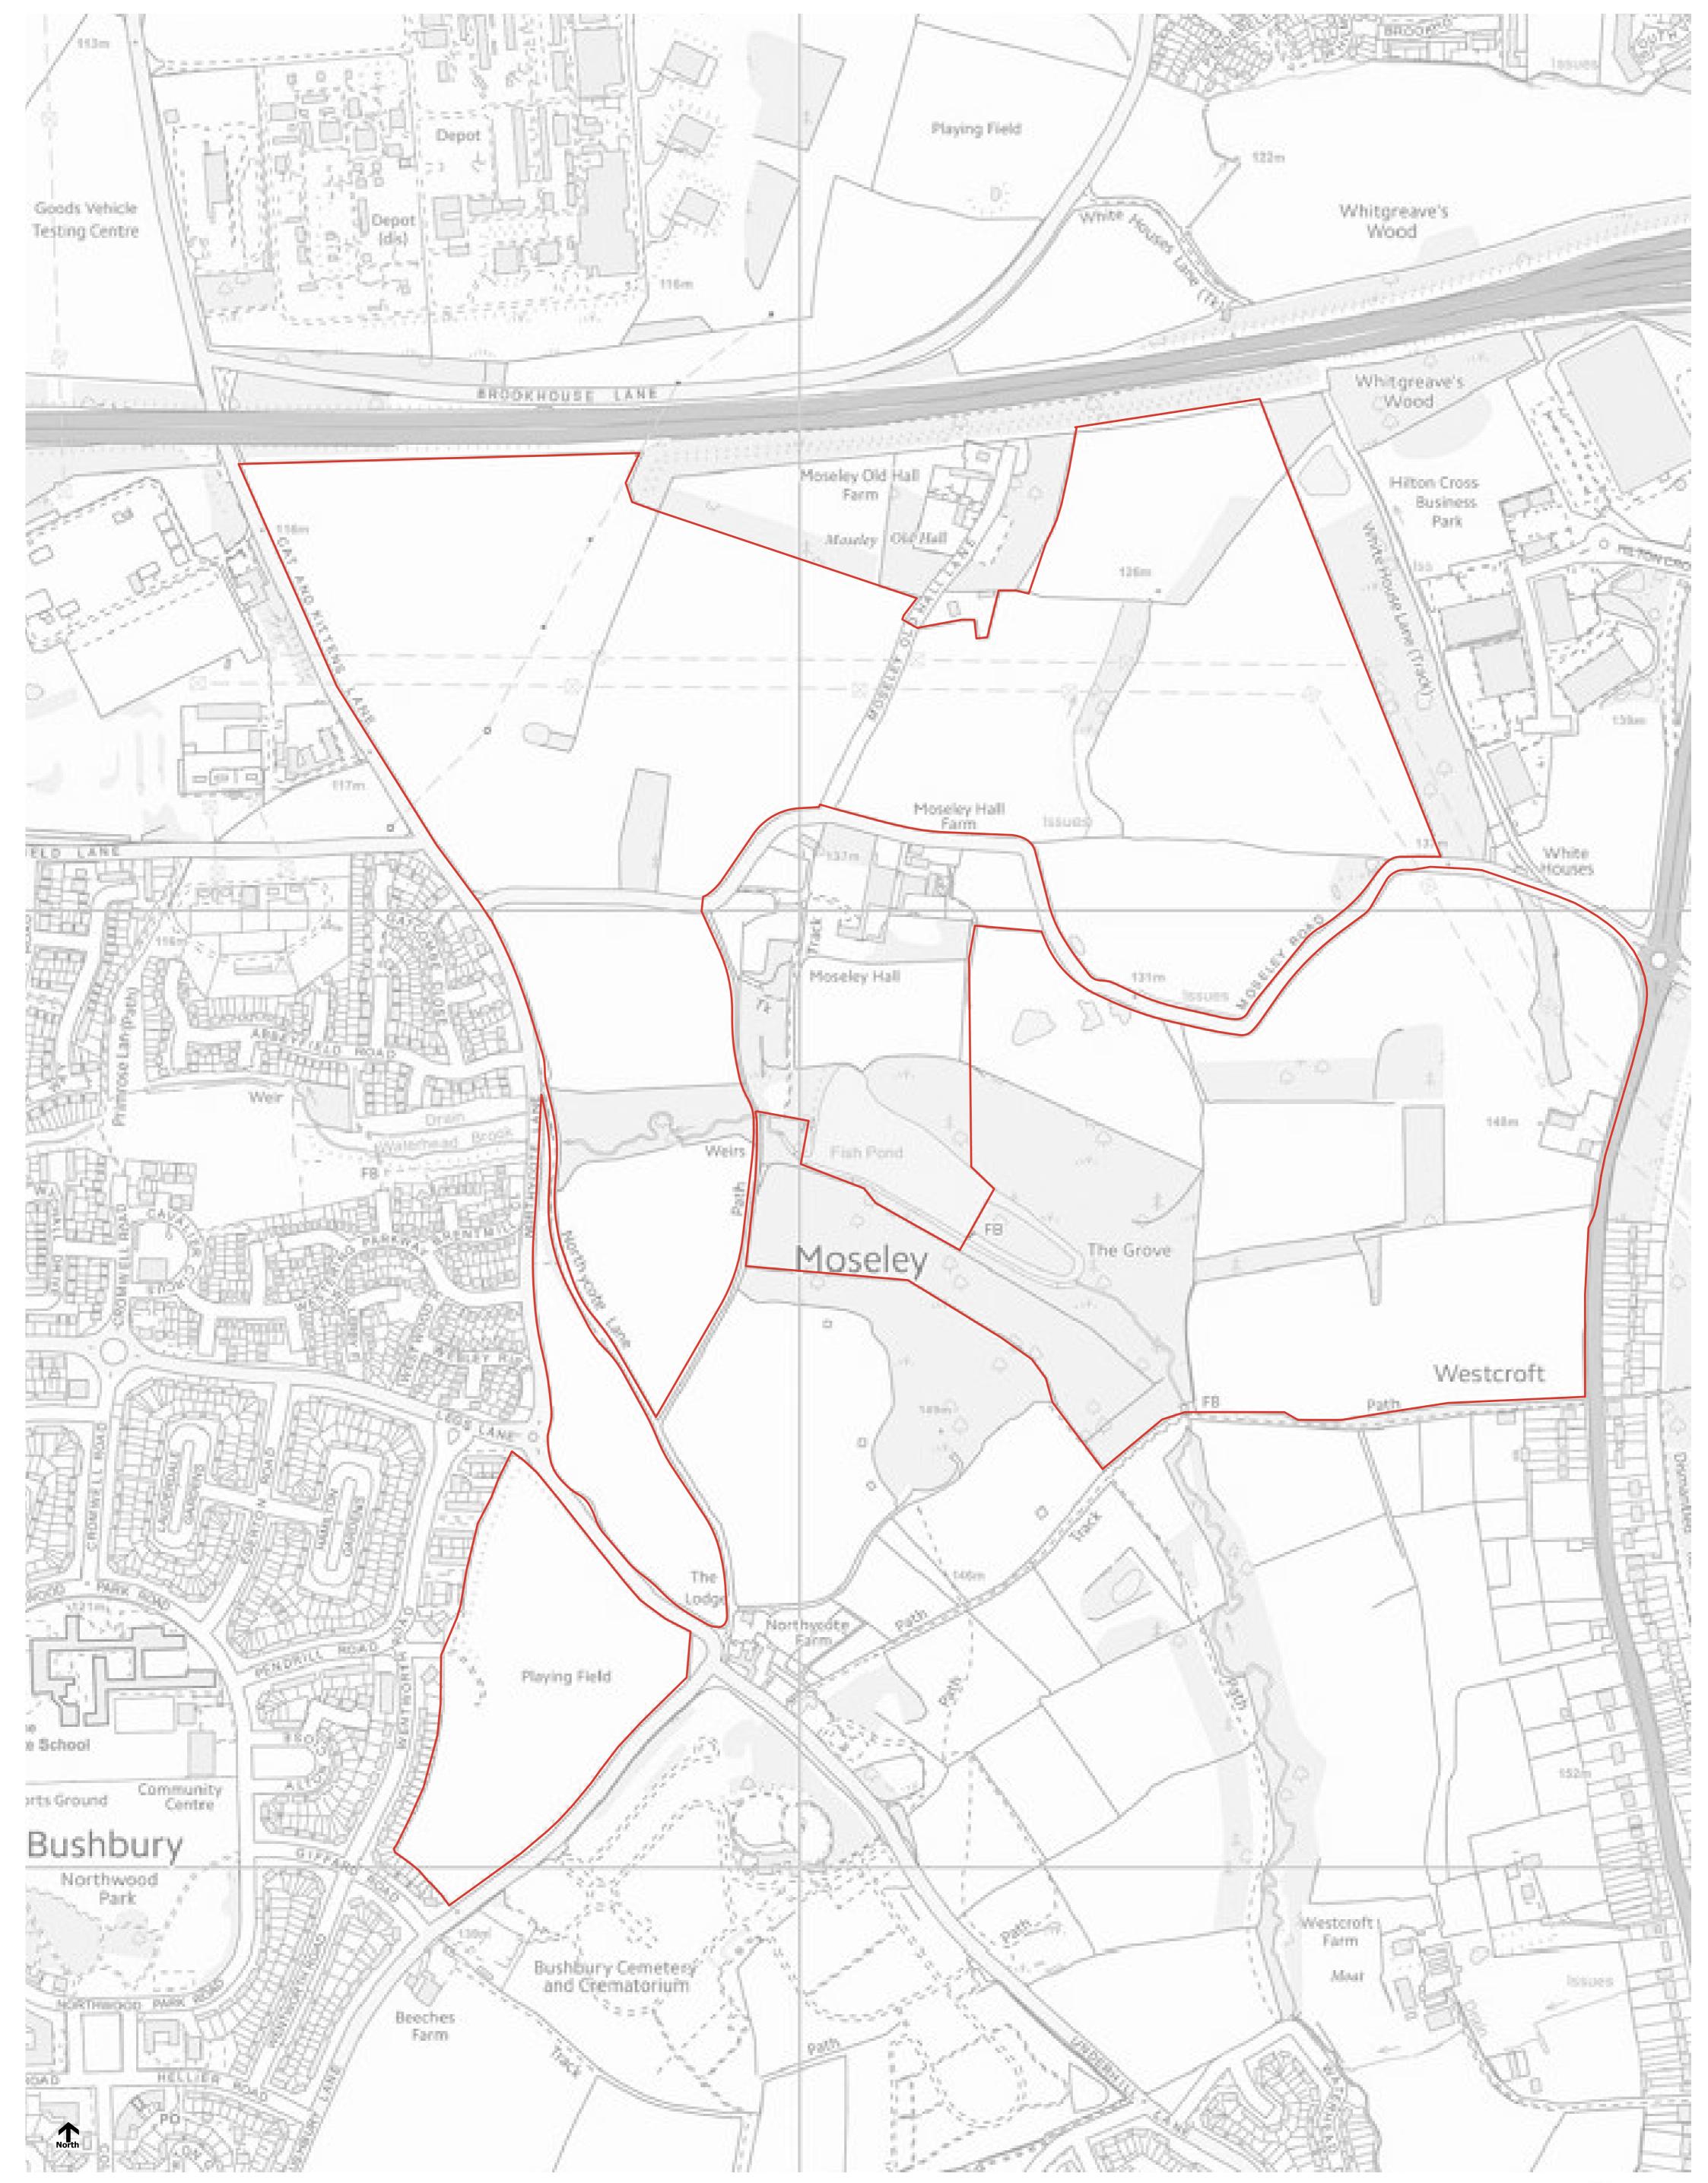

## North Wolverhampton Sustainable Urban Extension

## Site Location Plan

DATE: 08.09.2017 SCALE: 1: 3000 @ A1 DRAWN BY / REVIEWED BY: VMc / LW PROJECT NO: DRAWING NO: REVISION:

HG2716 AP-02 -